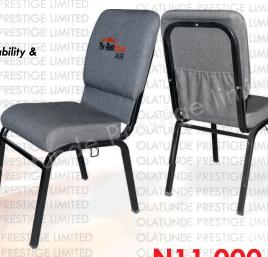

...a touch of class and so much more.

N12,000

The Royal Executive Classic comes with extra width space for more comfortability and same durability. Other benefits are:

- Customization (monogram)
- Real steel frames with 5 years guarantee
- Choice of colour (fabric & leather)
- Long lasting D25 virgin foam
- Powder coating finish (choice of steel colour)
- Ganging hooks for perfect alignment ATUNDE
- Rubber glides for Noiseless movement UNDE
- Back pocket storage
- Wider than elegance (18" wide)
- 12mm 3ply veneer core structural plywood
- After sales services

...a touch of class and so much more.

N13,000