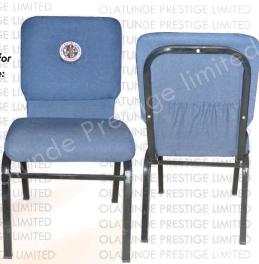

The Royal Imperial guarantees regal beauty, the arm rest enhances comfortability with better sitting posture.

It also comes with various benefits such as:

- Customization (monogram).
- Real steel frames with 5 years guarantee
- Choice of colour (fabric & leather)
- Long lasting D25 virgin foam
- Powder coating finish (choice of steel colour)
- Ganging hooks for perfect alignment
- Rubber glides for Noiseless movement
- Back pocket storage
- After sales services
- Arm rest
- 12mm 3ply veneer core structural plywood