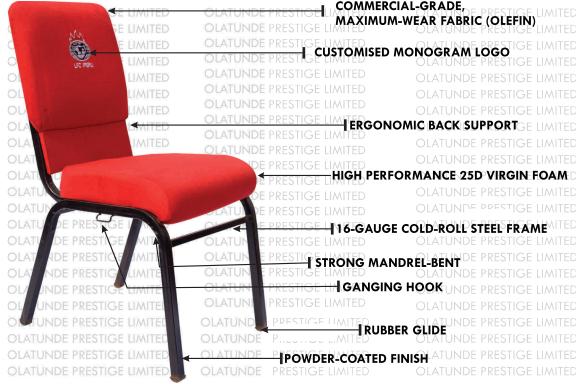

## **GET FAMILIAR WITH SOME OF**

# OUR CHAIRS' FEATURES

THAT MAKES THEM UNIQUE

- Customization (monogram).
- Real steel frames with 5 years guarantee
- Choice of colour (fabric & leather)
- Long lasting D25 virgin foam
- Powder coating finish (choice of steel frame colour)
- Ganging hooks for perfect alignment
- Rubber glides for noiseless movement
- Back pocket storage
- 12mm 3ply veneer core structural plywood
- After sales services