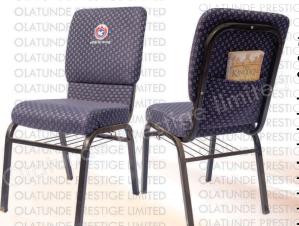

# OUR CHAIRS' FEATURES

THAT MAKES THEM UNIQUE

- Customization (monogram).
- Real steel frames with 5 years guarantee
- Choice of colour (fabric & leather)
- Long lasting D25 virgin foam
- Powder coating finish (choice of steel frame colour)
- Ganging hooks for perfect alignment
- Rubber glides for noiseless movement
- Back pocket storage
- 12mm 3ply veneer core structural plywood
- After sales services

...a touch of class and so much more.

The Royal Elegance Plush also assures beauty, MIED comfortability, durability, storage and comes with other benefits such as:

- Customization (monogram)
- Real steel frames with 5 years guarantee
- Choice of colour (fabric & leather)
- Long lasting D25 virgin foam
- Powder coating finish (choice of steel colour)
- Ganging hooks for perfect alignment
- Rubber glides for noiseless movement
- Back pocket storage
- After sales services
- Underneath basket
- 12mm 3ply veneer core structural plywood