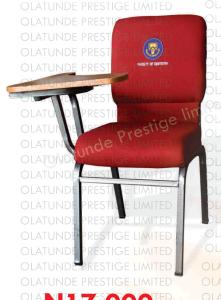

## Royal ELEGANCE SCHOLAR

The royal elegance scholar also assures beauty, comfortability, durability and comes with various benefits such as:

- Monogramed Logo
- Real steel frames with 5 years guarantee ELIMITED
- choice of colour (fabric, leather & steel frame ATED
- -long lasting D25 virgin foam DE PRESTIGE LIMITED
- After sales services
- Espowder coating finish OLATUNDE PRESTIGE LIMITED
- -ganging hooks for perfect alignment
- -rubber glides for noiseless movement
- -back pocket storage
- PRE HDF/MDF wood for writing
- PR-12mm 3ply veneer core structural plywood