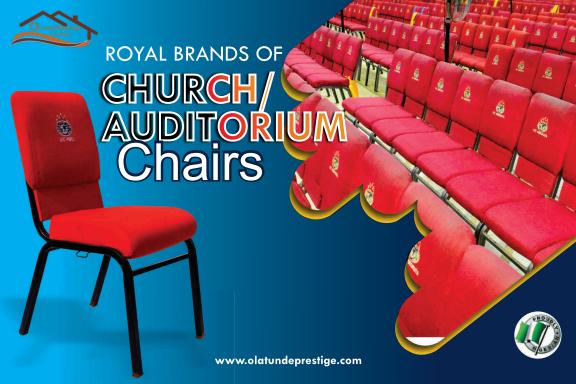

### PURPOSE: STIGE LIMITED

MANUFACTURER OF ROYAL BRAND OF CHAIRS AND PUBLIC FURNITURES

LOCATION: TIGHT LIMITED

NO. 3 RAJI YUSUF DRIVE, Km23 ABEOKUTA/LAGOS EXPRESS WAY. AKINALE VILLAGE, OGUN STATE. NIGERIA.

## REACH US AT:

olatundeprestige2@gmail.com olatundeprestige@yahoo.com www.olatundeprestige.com

- o olatundeprestigeltd | AAITED
- olatundeprestige
- o olatundeprestige

**Engineered for comfort seating** 