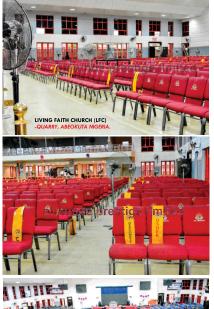

yal elegance scholar also assures beauty, comfortability, durability and comes with various benefits such as:

- Monogramed Logo
- Real steel frames with 5 years guarantee ELIMITED
- choice of colour (fabric, leather & steel frame ATED
- -long lasting D25 virgin foam DE PRESTIGE LIMITED
- After sales services
- Espowder coating finish OLATUNDE PRESTIGE LIMITED
- -ganging hooks for perfect alignment
- -rubber glides for noiseless movement
- -back pocket storage
- PRE HDF/MDF wood for writing
- PR-12mm 3ply veneer core structural plywood

UNDE PRE A touch of class and so much more.....

**Engineered for comfort seating** 





-Long lasting stainless steel frame

-Durable pigmented leather

SE ...A touch of class and many more

## **SOME OF OUR**

## **DELIVERIES**

ACROSS
THE STATES

















## **MASTER'S PLACE**

-WARRI, DELTA STATE





## LOADING...