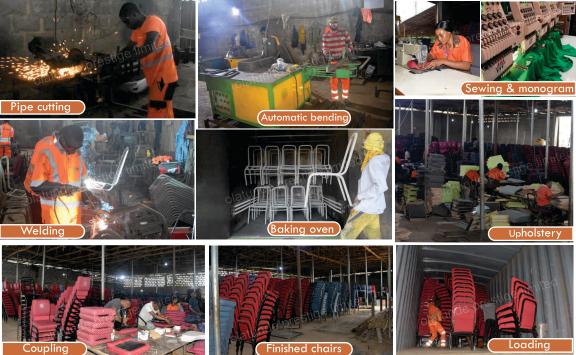

### **COMPANY'S PROFILE**

### NAME:

**OLATUNDE PRESTIGE LIMITED** 

### PURPOSE: STIGE LIMITED

MANUFACTURER OF ROYAL BRAND OF CHAIRS AND PUBLIC FURNITURES

LOCATION: TIGHT LIMITED

NO. 3 RAJI YUSUF DRIVE, Km23 ABEOKUTA/LAGOS EXPRESS WAY. AKINALE VILLAGE, OGUN STATE. NIGERIA.

19/20 PHASE 1, UNIVERSITY OF ABUJA RD, GWAGWALADA, ABUJA FCT.

### GHANA OFFICE: TIGE LIMITED

M106, KRISTOL CITY, RD, KASOA, GHANA.

## REACH US AT:

olatundeprestige2@gmail.com olatundeprestige@yahoo.com www.olatundeprestige.com

- o olatundeprestigeltd | AAITED
- olatundeprestige
- o olatundeprestige



**Engineered for comfort seating** 

## PICTURES FROM OUR FACTORY



## **GET FAMILIAR WITH SOME OF**

# OUR CHAIRS' FEATURES

THAT MAKES THEM UNIQUE









- Customization (monogram).
- Real steel frames with 5 years guarantee
- Choice of colour (fabric & leather)
- Long lasting D25 virgin foam
- Powder coating finish (choice of steel frame colour)
- Ganging hooks for perfect alignment
- Rubber glides for noiseless movement
- Back pocket storage
- 12mm 3ply veneer core structural plywood
- After sales services

...a touch of class and so much more.









The Royal Elegance Plush also assures beauty, MIED comfortability, durability, storage and comes with other benefits such as:

- Customization (monogram)
- Real steel frames with 5 years guarantee
- Choice of colour (fabric & leather)
- Long lasting D25 virgin foam
- Powder coating finish (choice of