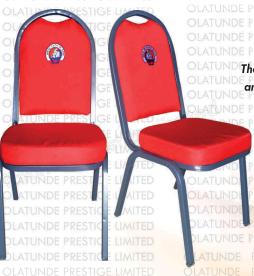

...a touch of class and so much more.ATUNDE

N16,000

The Royal Banquet while assuring beauty, refined grace and comfortability, saves you space. Other benefits are:

- Customization (monogram)
- Real steel frames with 5 years guarantee
- Choice of colour (fabric & leather)
- Long lasting D25 virgin foam
- Powder coating finish (choice of steel colour)
- Rubber glides for Noiseless movement
- 12mm 3ply veneer core structural plywood
- After sales services

...a touch of class and so much more.

N12,000

Engineered for comfort seating

The Royal Diadem's aesthetic design like a coronet distinguishes it from the rest.

It comes with various benefits such as:

- Customization (monogram).
- Real steel frames with 5 years guarantee
- Choice of colour (fabric & leather)
- Long lasting D25 virgin foam
- Powder coating finish (choice of steel colour)
- Ganging hooks for perfect alignment
- Rubber glides for Noiseless movement
- Back pocket storage
- After sales services
- Curved edges (like a crown)
- 12mm 3ply veneer core structural plywood