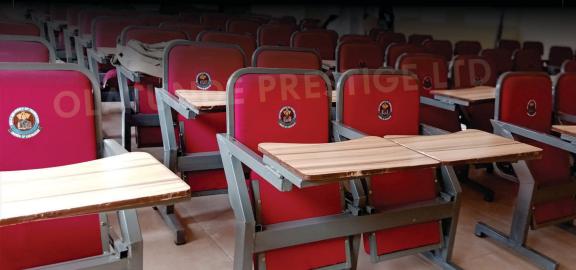

### Double School Chair With Table 1

#### Each sit is 16 inches wide

- -Double sit
- -Logo Customisation
- -Back pocket
- -40 inches wide
- -1 inch steel frame
- -High density fibre board(HDF)
- -25D Virgin foam
- -Powder coated finishing