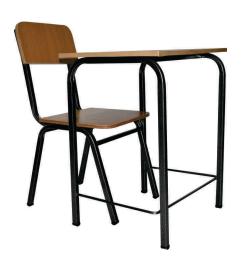

### Single School Chair With Table 1

- -1 inch pipe for chair and table frame
- -16/24 inch table top
- HDF wood for both chair seat and table top
- -Rubber glides
- -Powder coated finishing

# Single School Chair With Table 2

- -1 inch pipe for both table and chair frame
- -16/24 inch top table
- -HDF wood for both table and chair
- -Underneath locker
- -Rubber glides

Powder coated finishing