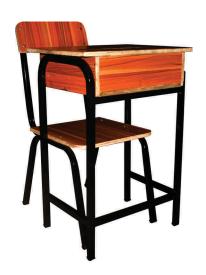

# Single School Chair With Table (plush)

- -Plastic chair
- -16/24 inch top table
- -3/4 inch flatbar
- -2/1.5 inches leg frame
- -HDF wood
- -Rubber glides
- -Powder coated finishing

#### Chair

-16 by 24 inch wide

-2/1.5 inch table frame -HDF (table top)

-Underneath locker

Powder coated finishing