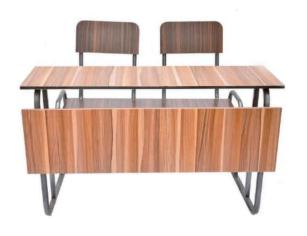

### Double School Chair With Table 1

#### Each sit is 16 inches wide

- -Double sit
- -Logo Customisation
- -Back pocket
- -40 inches wide
- -1 inch steel frame
- -High density fibre board(HDF)
- -25D Virgin foam
- -Powder coated finishing