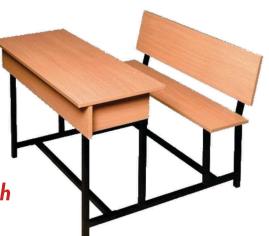

### Double School Chair With Table 1

#### Each sit is 16 inches wide

- -Double sit
- -Logo Customisation
- -Back pocket
- -40 inches wide
- -1 inch steel frame
- -High density fibre board(HDF)
- -25D Virgin foam
- -Powder coated finishing