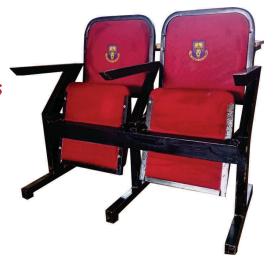

### Royal Elegance Scholar

It is 16 inches wide and comes with other benefits such as:

- -Monogrammed logo
- -Durable fabric
- -25D virgin foam
- -HDF writing pad
- -1 inch steel frame
- -Back pocket
- -Powder coated finishing
- -Ganging hook
- -Rubber glides

#### Chair

16 inches wide

-Monogrammed logo

-Durable fabric

-25D virgin foam

-1 inch steel frame

-Back pocket

-Powder coated finishing

-Ganging hook

-Rubber glides