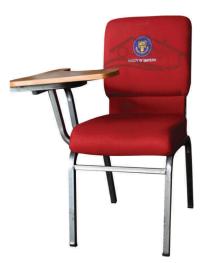

### Royal Elegance Scholar

It is 16 inches wide and comes with other benefits such as:

- -Monogrammed logo
- -Durable fabric
- -25D virgin foam
- -HDF writing pad
- -1 inch steel frame
- -Back pocket
- -Powder coated finishing
- -Ganging hook
- -Rubber glides

#### Chair

16 inches wide

-Monogrammed logo

-Durable fabric

-25D virgin foam

-1 inch steel frame

-Back pocket

-Powder coated finishing

-Ganging hook

-Rubber glides