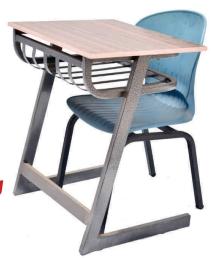

# Single School Chair With Table (plush)

- -Plastic chair
- -16/24 inch top table
- -3/4 inch flatbar
- -2/1.5 inches leg frame
- -HDF wood
- -Rubber glides
- -Powder coated finishing