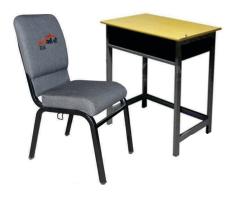

#### Chair

-16 by 24 inch wide

-2/1.5 inch table frame -HDF (table top)

-Underneath locker

Powder coated finishing