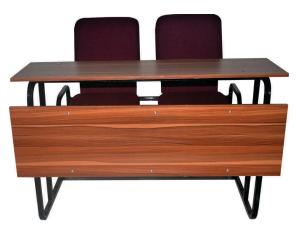

# With Table 2

- -Double sit
- -40 inches wide
- -1 inch steel frame
- -High density fibre board for seat, back and table. etc.
- -Powder coated finishing